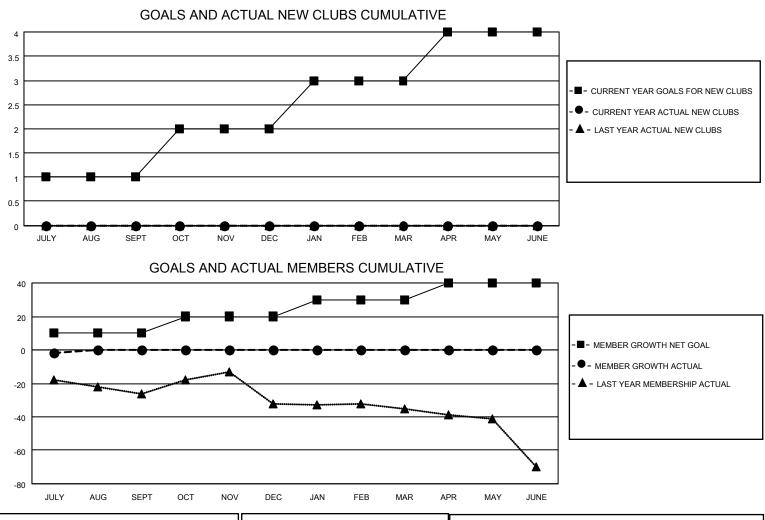

## LOCATION TEXAS

District 2 A3

Results as of: 7/31/2022

| Clubs                 |               |           |               | Members               |                         |                         |                                                    |
|-----------------------|---------------|-----------|---------------|-----------------------|-------------------------|-------------------------|----------------------------------------------------|
| RESULTS FOR 2022-2023 |               |           |               | RESULTS FOR 2022-2023 |                         |                         |                                                    |
| QUARTER               | NEW CLUB GOAL | NEW CLUBS | DROPPED CLUBS | QUARTER               | IBER GROWTH NET<br>GOAL | MEMBER GROWTH<br>ACTUAL | DROPPED<br>MEMBERS ACTUAL<br>(including transfers) |
| JULY/AUG/SEPT         | 1             | 0         | 0             | JULY/AUG/SEPT         | 10                      | 23                      | 20                                                 |
| OCT/NOV/DEC           | 1             | 0         | 0             | OCT/NOV/DEC           | 10                      | 0                       | 0                                                  |
| JAN/FEB/MAR           | 1             | 0         | 0             | JAN/FEB/MAR           | 10                      | 0                       | 0                                                  |
| APR/MAY/JUNE          | 1             | 0         | 0             | APR/MAY/JUNE          | 10                      | 0                       | 0                                                  |